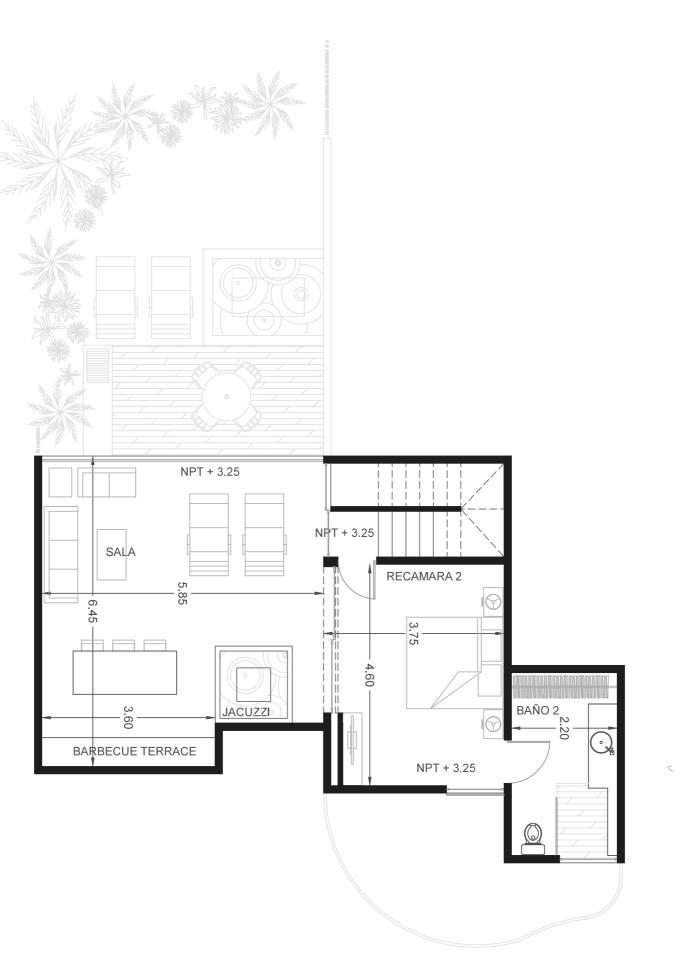

nancing (5 years)
- Units with lock off system available to maximize income
- Vacation rental program with Anah Leasing + Leisure
- Condo-hotel service
- Beach Club
- Two Golf Courses designed by Robert Trent Jones II

• Bahia Principe Benefits and Discount Program

#### AMENITIES

- Two pools
- Pool bar
- BBQ area
- Designated areas for meditation
- Access to Anah Village's amenities

#### Bahia Principe Complex's Amenities

- 15 restaurants\*
- 7 buffets\*
- 21 bars\*
- Sport bar\*
- 4 gyms
- 5 pools
- Free transportation throughout the complex
- 27 holes Golf Course designed by Robert Trent Jones II (18-holes and 9-holes executive course)
- Spa\*
- Ecotourism activities
- Sport facilities
- Club & Event House
- Daily shows
- Casino & Disco\*
- 1.5 km of beach









 $\checkmark$ 









# - real estate -

### You've never been so close *to your dream home*

a-nah.com