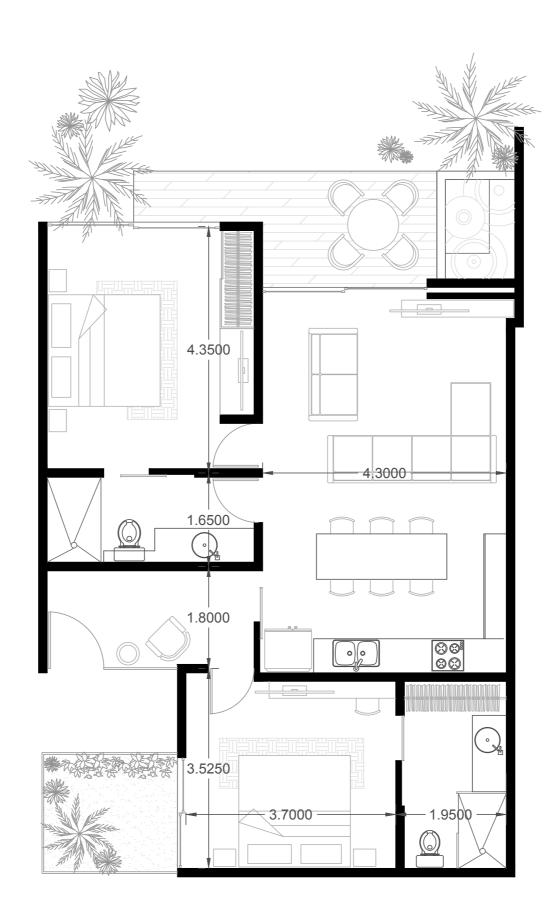

h Tulum

- Direct financing (5 years)
- Units with lock off system available to maximize income
- Vacation rental program with Anah Leasing + Leisure
- Condo-hotel service
- Beach Club
- Two Golf Courses designed by Robert Trent Jones II

• Bahia Principe Benefits and Discount Program

#### AMENITIES

- Two pools
- Pool bar
- BBQ area
- Designated areas for meditation
- Access to Anah Village's amenities

#### Bahia Principe Complex's Amenities

- 15 restaurants\*
- 7 buffets\*
- 21 bars\*
- Sport bar\*
- 4 gyms
- 5 pools
- Free transportation throughout the complex
- 27 holes Golf Course designed by Robert Trent Jones II (18-holes and 9-holes executive course)
- Spa\*
- Ecotourism activities
- Sport facilities
- Club & Event House
- Daily shows
- Casino & Disco\*
- 1.5 km of beach









 $\checkmark$ 









# - real estate -

### You've never been so close *to your dream home*

a-nah.com