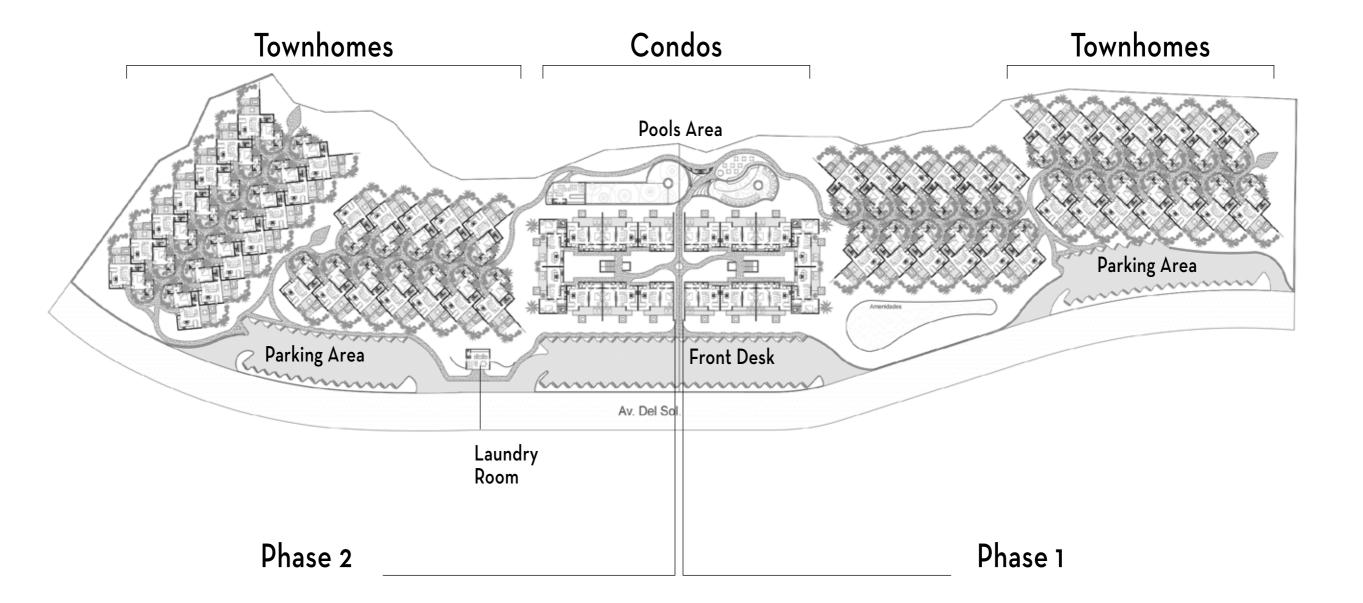

#### LIVE SURROUNDED BY NATURE

Anah Tulum is located inside Bahia Principe Residences & Golf close to beach's access.

100 units in 20,000 square meters that allows the complex to blend perfectly with nature.

Condos and Townhomes with Lock Off System.