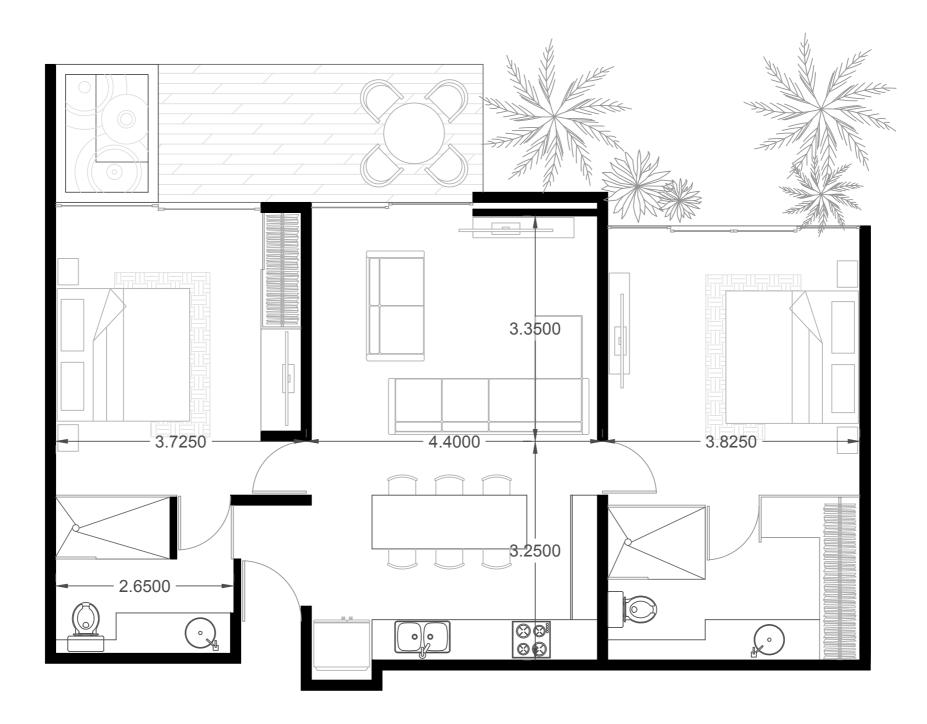

Anah Tulum

- Direct financing (5 years)
- Units with lock off system available to maximize income
- Vacation rental program with Anah Leasing + Leisure
- Condo-hotel service
- Beach Club
- Two Golf Courses designed by Robert Trent Jones II

• Bahia Principe Benefits and Discount Program

#### AMENITIES

- Two pools
- Pool bar
- BBQ area
- Designated areas for meditation
- Access to Anah Village's amenities

#### Bahia Principe Complex's Amenities

- 15 restaurants\*
- 7 buffets\*
- 21 bars\*
- Sport bar\*
- 4 gyms
- 5 pools
- Free transportation throughout the complex
- 27 holes Golf Course designed by Robert Trent Jones II (18-holes and 9-holes executive course)
- Spa\*
- Ecotourism activities
- Sport facilities
- Club & Event House
- Daily shows
- Casino & Disco\*
- 1.5 km of beach









 $\checkmark$ 









# - real estate -

### You've never been so close *to your dream home*

a-nah.com