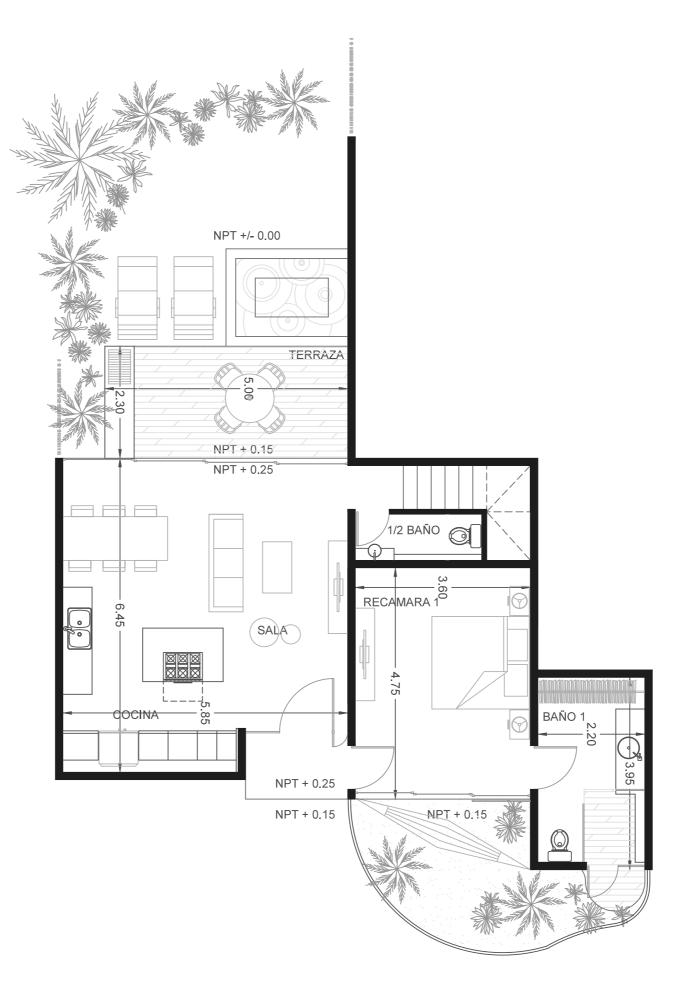

ing (5 years)
- Units with lock off system available to maximize income
- Vacation rental program with Anah Leasing + Leisure
- Condo-hotel service
- Beach Club
- Two Golf Courses designed by Robert Trent Jones II

• Bahia Principe Benefits and Discount Program

#### AMENITIES

- Two pools
- Pool bar
- BBQ area
- Designated areas for meditation
- Access to Anah Village's amenities

#### Bahia Principe Complex's Amenities

- 15 restaurants\*
- 7 buffets\*
- 21 bars\*
- Sport bar\*
- 4 gyms
- 5 pools
- Free transportation throughout the complex
- 27 holes Golf Course designed by Robert Trent Jones II (18-holes and 9-holes executive course)
- Spa\*
- Ecotourism activities
- Sport facilities
- Club & Event House
- Daily shows
- Casino & Disco\*
- 1.5 km of beach









 $\checkmark$ 









# - real estate -

### You've never been so close *to your dream home*

a-nah.com