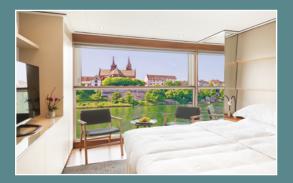

#### Emerald Panorama Balcony Suite

Among the most spacious on Europe's waters, measuring between 170ft<sup>2</sup>, we've put every effort into designing an elegant retreat for you to unwind in. Modern white and wood combinations create a tasteful and tranquil space for you to catch up on some reading, learn about the next destination on your itinerary, or watch a film on your HDTV. Sail past numerous points of outstanding beauty, soaking up every minute from your very own furnished all-weather balcony. This state-of-the-art feature is an inspired replacement allowing you to enjoy the feeling of sitting outside, close to the water and its banks, come rain or shine.

With a wide range of suites and staterooms available, we certainly have a cabin that is perfect for everyone. In all suites, a key feature is our ingenious all-weather system balcony, the perfect place to enjoy the endless river views regardless of the weather. Our staterooms offer a picture window, perfect for admiring the scenery.