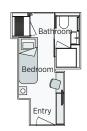

# France deck plans **Emerald Liberté**

- Built: 2017
- Length: 361ft (110m)
- Guests: 138
- Cabins: 70
- Crew Members: 43

| Cabin Categories |                                |                                          |
|------------------|--------------------------------|------------------------------------------|
|                  | Horizon Deck                   | Size ft² (m²)                            |
| CAT SA           | Owner's One-Bedroom Suite      | 315ft <sup>2</sup> (29.3m <sup>2</sup> ) |
| CAT S            | Grand Balcony Suite*           | 207ft <sup>2</sup> (19.3m <sup>2</sup> ) |
| CAT A            | Emerald Panorama Balcony Suite | 170ft² (15.8m²)                          |
|                  | Vista Deck                     | Size ft² (m²)                            |
| CAT B            | Emerald Panorama Balcony Suite | 170ft² (15.8m²)                          |
|                  | Emerald Panorama Balcony Suite | 170ft² (15.8m²)                          |
|                  | Riviera Deck                   | Size ft² (m²)                            |
| CAT D            | Emerald Stateroom              | 170ft² (15.8m²)                          |
| CAT E            | Emerald Stateroom              | 170ft² (15.8m²)                          |
| CAT ES           | Emerald Single Stateroom       | 105ft <sup>2</sup> (9.8m <sup>2</sup> )  |

Owner's One-Bedroom Suite 315ft<sup>2</sup> (29.3m<sup>2</sup>)

**CAT SA** 

**Grand Balcony Suite** 207ft<sup>2</sup> (19.3m<sup>2</sup>) CAT S

**Emerald Panorama Balcony Suite** 170ft<sup>2</sup> (15.8m<sup>2</sup>)

CAT A CAT B CAT C

**Emerald Stateroom** 170ft<sup>2</sup> (15.8m<sup>2</sup>) CAT D CAT E

**Emerald Single Stateroom** 105ft<sup>2</sup> (10.9m<sup>2</sup>)

**CAT ES** 

Important Information: The cabin and deck plans, sizes and photographs are an indication only and are subject to variation.