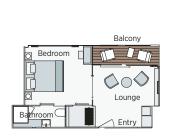

#### Owner's One-Bedroom Suite

The embodiment of luxury and spacious design, choose to stay in one of only four of these superior suites which measure 315ft². You'll enjoy exceptional features—such as a separate living room and bedroom which closes off from the rest of the suite, a spacious bathroom, and a walk-in closet, allowing you to fully unwind and unpack. Enjoy a complimentary mini-bar, restocked daily, that's perfect for entertaining guests. You'll also enjoy several additional luxe touches and amenities, such as complimentary laundry service for four items a day; a Nespresso machine; and more. Plus, receive an invite to the Captain's table promises to be a memorable experience!

Owner's One-Bedroom Suite 315ft<sup>2</sup> (29.3m<sup>2</sup>)

**CAT SA** 

**Grand Balcony Suite** 207ft<sup>2</sup> (19.3m<sup>2</sup>) CAT S

**Emerald Panorama Balcony Suite** 170ft<sup>2</sup> (15.8m<sup>2</sup>)