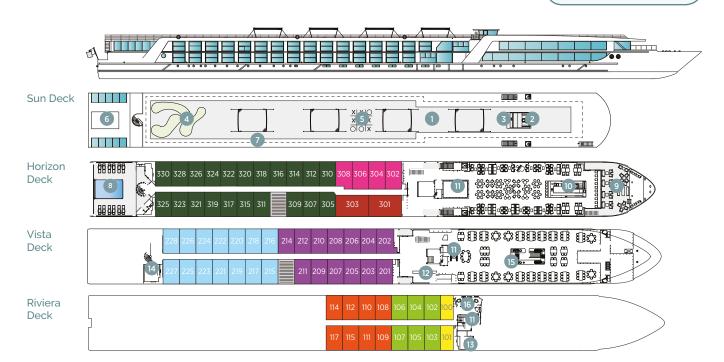

# France deck plans **Emerald Liberté**

- Built: 2017
- Length: 361ft (110m)
- Guests: 138
- Cabins: 70
- Crew Members: 43

| Cabin Categories |                                |                                          |
|------------------|--------------------------------|------------------------------------------|
|                  | Horizon Deck                   | Size ft² (m²)                            |
| CAT SA           | Owner's One-Bedroom Suite      | 315ft <sup>2</sup> (29.3m <sup>2</sup> ) |
| CAT S            | Grand Balcony Suite*           | 207ft <sup>2</sup> (19.3m <sup>2</sup> ) |
| CAT A            | Emerald Panorama Balcony Suite | 170ft² (15.8m²)                          |
|                  | Vista Deck                     | Size ft² (m²)                            |
| CAT B            | Emerald Panorama Balcony Suite | 170ft² (15.8m²)                          |
|                  | Emerald Panorama Balcony Suite | 170ft² (15.8m²)                          |
|                  | Riviera Deck                   | Size ft² (m²)                            |
| CAT D            | Emerald Stateroom              | 170ft² (15.8m²)                          |
| CAT E            | Emerald Stateroom              | 170ft² (15.8m²)                          |
| CAT ES           | Emerald Single Stateroom       | 105ft <sup>2</sup> (9.8m <sup>2</sup> )  |

- Sun Deck with Deck Chairs<sup>^</sup>
- 2 Navigation Bridge
- 3 Sky Barbecue
- 4 Golf Putting Green
- Games Area
- 6 Retractable Glass Roof
- Walking Track
- 8 Daytime Pool & Bar/Evening Cinema 16 Hairdresser
- 9 The Terrace
- 10 Horizon Bar & Lounge
- Elevator
- Reception
- Wellness Area
- 14 Fitness Area
- 15 Reflections Restaurant

- ^ Due to safety, the Sun Deck will be closed when travelling under low bridges.
- \* Cabin 308 has a slightly varied layout.