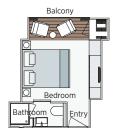

#### Grand Balcony Suite

Enjoy relaxing in your generously-appointed suite, measuring 207ft<sup>2</sup>. Marvel at the magnificent landscape, or watch the sunrise from your floor-to-ceiling all-weather balcony space, while enjoying a continental breakfast, brought to your room. Complimentary snacks delivered to your suite add that extra special touch to your evenings, whether it's delicious canapés before dinner or sweet treats to indulge in before bed. As well as this, your personal Nespresso machine means you can relax with a creamy cappuccino or latte at any time of the day. For those special evenings, make the most of your complimentary laundry service including two items washed per day.

Owner's One-Bedroom Suite 315ft<sup>2</sup> (29.3m<sup>2</sup>)

**CAT SA** 

**Grand Balcony Suite** 207ft<sup>2</sup> (19.3m<sup>2</sup>) CAT S

**Emerald Panorama Balcony Suite** 170ft<sup>2</sup> (15.8m<sup>2</sup>)