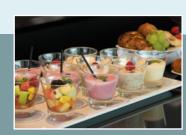

#### Reflections Restaurant

Reflections Restaurant is the centre point of our on-board dining experience with a continuously evolving menu capturing seasonal and regional flavours to complimer your days ashore.

Begin your mornings with a hearty breakfast from the buffer offering hot and cold favourites. Following a morning of exploration is a delicious lunch back on-board, choose from regional delicacies, as well as many classics. Dinner is a celebration, enjoy an enticing buffet or á la carte menu with new friends while indulging in sumptuous dining in the most charming of settings.