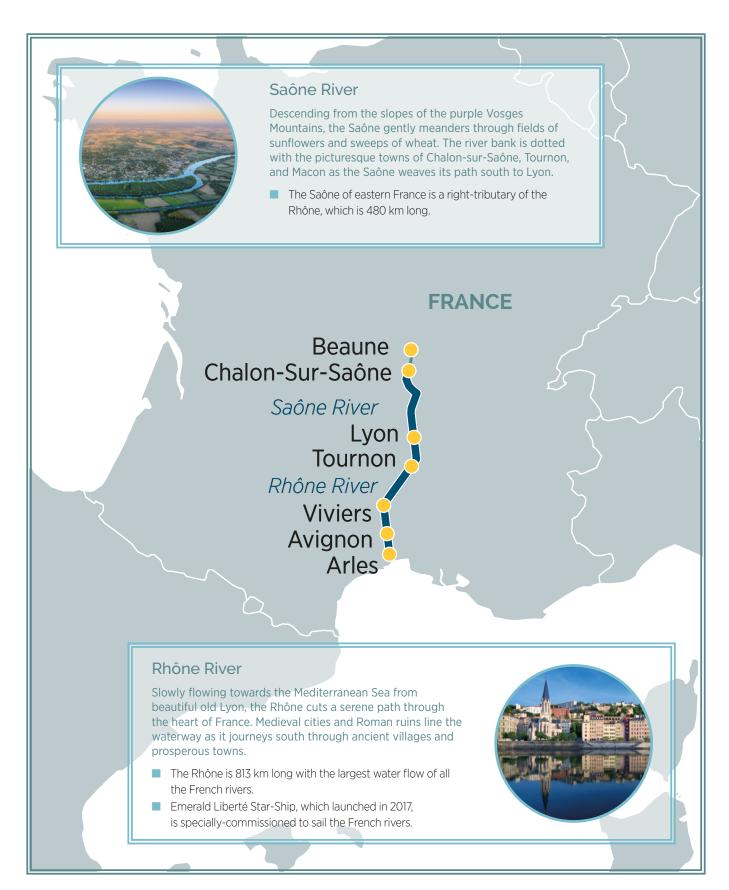

# Sail the Rhône and Saône Rivers

# with Emerald Waterways

Romantic settings, historic villages, battlefields, stunning scenery, French flavours and rolling vineyards are yours to discover.