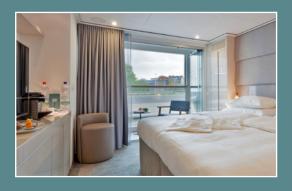

#### Grand Balcony Suite

Enjoy relaxing in your generously-appointed suite, measuring 207ft<sup>2</sup>. Marvel at the magnificent landscape, or watch the sunrise from your floor-to-ceiling all-weather balcony space, while enjoying a continental breakfast, brought to your room. Complimentary snacks delivered to your suite add that extra special touch to your evenings, whether it's delicious canapés before dinner or sweet treats to indulge in before bed. As well as this, your personal Nespresso machine means you can relax with a creamy cappuccino or latte at any time of the day. For those special evenings, make the most of your complimentary laundry service including two items washed per day.