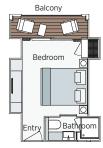

#### Emerald Panorama Balcony Suite

Among the most spacious on Europe's waters, measuring between 170ft<sup>2</sup>, we've put every effort into designing an elegant retreat for you to unwind in. Modern white and wood combinations create a tasteful and tranquil space for you to catch up on some reading, learn about the next destination on your itinerary, or watch a film on your HDTV. Sail past numerous points of outstanding beauty, soaking up every minute from your very own furnished all-weather balcony. This state-of-the-art feature is an inspired replacement allowing you to enjoy the feeling of sitting outside, close to the water and its banks, come rain or shine.

Owner's One-Bedroom Suite 315ft<sup>2</sup> (29.3m<sup>2</sup>)

**CAT SA** 

**Grand Balcony Suite** 207ft<sup>2</sup> (19.3m<sup>2</sup>) CAT S

**Emerald Panorama Balcony Suite** 170ft<sup>2</sup> (15.8m<sup>2</sup>)