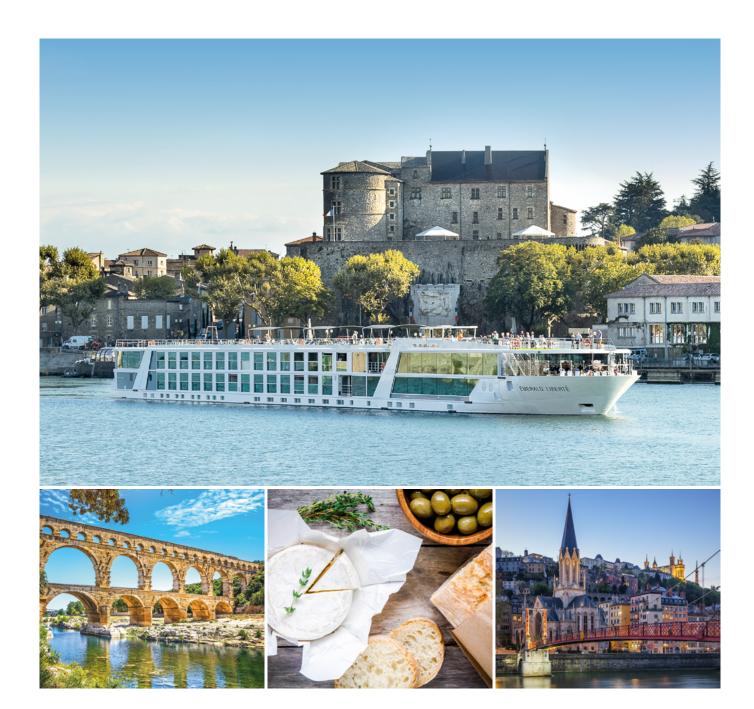

# Sail the Rhône and Saône Rivers

# with Emerald Waterways

Romantic settings, historic villages, battlefields, stunning scenery, French flavours and rolling vineyards are yours to discover.