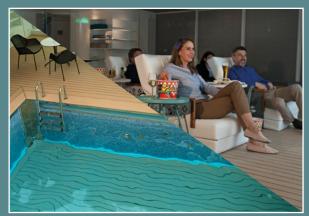

### Pool & Evening Cinema

Our Star-Ship's most innovative feature has to be the pool. With a retractable roof you can feel the river breeze as you take a dip in our heated pool, in the evenings watch in awe as the pool transforms into a cinema