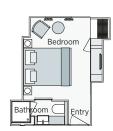

# France deck plans **Emerald Liberté**

- Built: 2017
- Length: 361ft (110m)
- Guests: 138
- Cabins: 70
- Crew Members: 43

| Cabin Categories |                                |                                          |
|------------------|--------------------------------|------------------------------------------|
|                  | Horizon Deck                   | Size ft² (m²)                            |
| CAT SA           | Owner's One-Bedroom Suite      | 315ft <sup>2</sup> (29.3m <sup>2</sup> ) |
| CAT S            | Grand Balcony Suite*           | 207ft <sup>2</sup> (19.3m <sup>2</sup> ) |
| CAT A            | Emerald Panorama Balcony Suite | 170ft² (15.8m²)                          |
|                  | Vista Deck                     | Size ft² (m²)                            |
| CAT B            | Emerald Panorama Balcony Suite | 170ft² (15.8m²)                          |
|                  | Emerald Panorama Balcony Suite | 170ft² (15.8m²)                          |
|                  | Riviera Deck                   | Size ft² (m²)                            |
| CAT D            | Emerald Stateroom              | 170ft² (15.8m²)                          |
| CAT E            | Emerald Stateroom              | 170ft² (15.8m²)                          |
| CAT ES           | Emerald Single Stateroom       | 105ft <sup>2</sup> (9.8m <sup>2</sup> )  |

Owner's One-Bedroom Suite 315ft<sup>2</sup> (29.3m<sup>2</sup>)

**CAT SA** 

**Grand Balcony Suite** 207ft<sup>2</sup> (19.3m<sup>2</sup>) CAT S

**Emerald Panorama Balcony Suite** 170ft<sup>2</sup> (15.8m<sup>2</sup>)

CAT A CAT B CAT C

**Emerald Stateroom** 170ft<sup>2</sup> (15.8m<sup>2</sup>) CAT D CAT E

**Emerald Single Stateroom** 105ft<sup>2</sup> (10.9m<sup>2</sup>)

**CAT ES** 

Important Information: The cabin and deck plans, sizes and photographs are an indication only and are subject to variation.