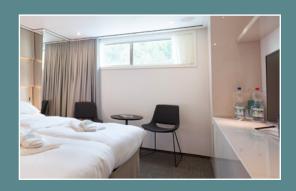

#### **Emerald Stateroom**

Located on the Riviera Deck, our staterooms are 170ft², larger than the average standard stateroom on French rivers. Picture windows are perfect for admiring the ever-changing views, while free Wi-Fi and HDTV and infotainment system, en-suite bathroom with revitalizing shower and luxurious toiletries mean you can transform this lovely space into your perfect home away from home. Single staterooms, from 105ft² to 117ft², with deluxe single beds, provide excellent value for money, while couples will find that the Emerald Staterooms offer plenty of space to accommodate two.