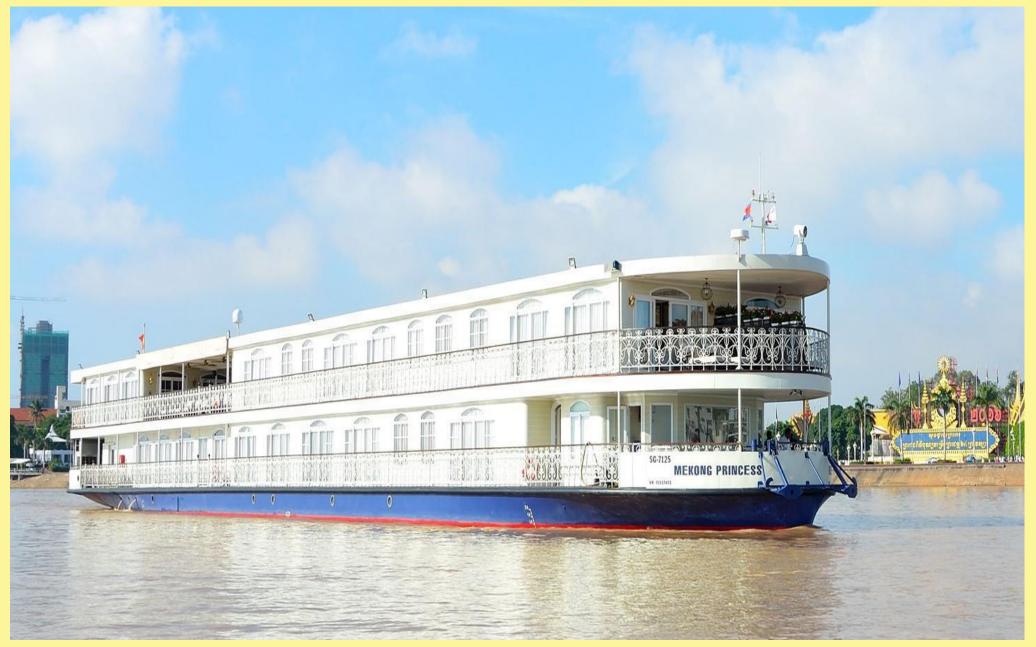

### FACT SHEET / MEKONG PRINCESS

Built: Port of embarkation:

Cruising Area: Vessel's Registry: Type of Vessel: Length: Beam: Height Draught: Cruising Speed: Electricity: Engines: Water: Safety:

Crew: Berths:

## 2015

Upstream: Saigon Port - Nha Rong Habour **Downstream: Kampong Cham Province** Saigon – Phnom Penh – Siem Reap (and Vice Versa) Vietnam Sea Cruiser 63 meters / 207 feet 9.5 meters / 31.2 feet 6 meters / 19.7 feet 1.6 meters / 5.25 feet 11 nautical knots 220 Volts 2 Doosan Marine x 480 HP Reverse osmosis and UV water treatment plant, sewage treatment plant Radio Comm., Radar, GPS, PA system, life jackets, life rafts, fire hydrants, flares and signals, fire extinguishers, smoke detectors in each cabin, CO2 engine room fire fighting system 28 crew members, includes Cruise Director and English speaking guide 24 guests