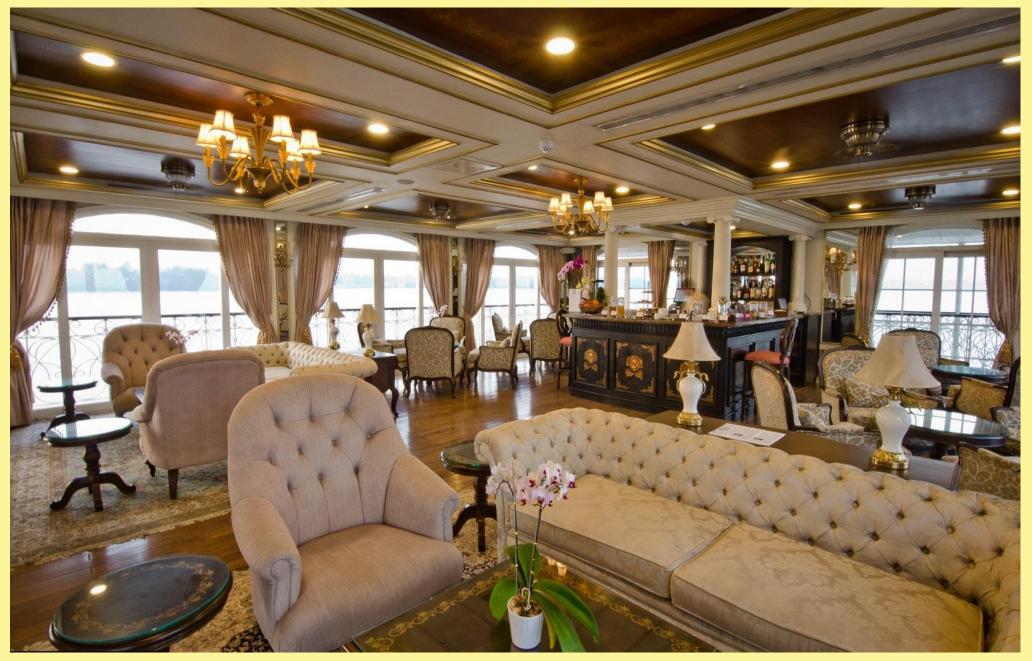

# FACILITIES

The Ramvong Lounge The Indochina Restaurant

Spa Library

Gymnasium

A full service cocktail bar with coffee barista and creative cocktail 'mixologist' trained bartenders Intimate and seating up to thirty guests, serves three meals daily and combines both buffet style service with a-la-carte fine dinning

# THE MEKONG PRINCESS

**ANGKOR SUITES** 

TONLE SUITES

**APSARA SUITES** 

SAIGON SUITES

THE RAMVONG LOUNGE

THE INDOCHINA RESTAURANT

LIBRARY