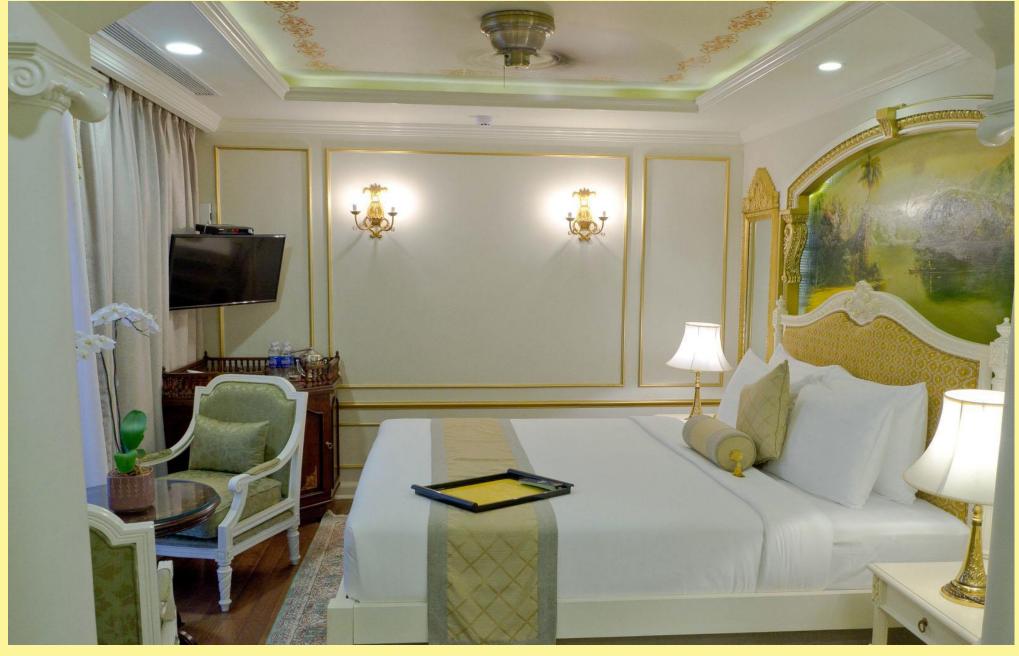

### CABINS

Saigon Suite  $(24 \text{ m}^2 / 256 \text{ ft}^2)$ Apsara Suites  $(24 \text{ m}^2 / 256 \text{ ft}^2)$ Tonle Suites  $(30 \text{ m}^2 / 323 \text{ ft}^2)$ Angkor Suites  $(52 \text{ m}^2 / 560 \text{ ft}^2)$ 

# 12 suites (four categoriss)

04 twins with own panoramic French balcony, form into doubles, located on the main deck 04 twins with own panoramic French balcony, form into doubles, located on upper deck 02 doubles with own panoramic French balcony, King size bed, self spa-bath, butler service 02 double with own large private balcony, King size bed, self spa-bath, butler service

# THE MEKONG PRINCESS

**ANGKOR SUITES** 

TONLE SUITES

**APSARA SUITES** 

SAIGON SUITES

THE RAMVONG LOUNGE

THE INDOCHINA RESTAURANT

LIBRARY