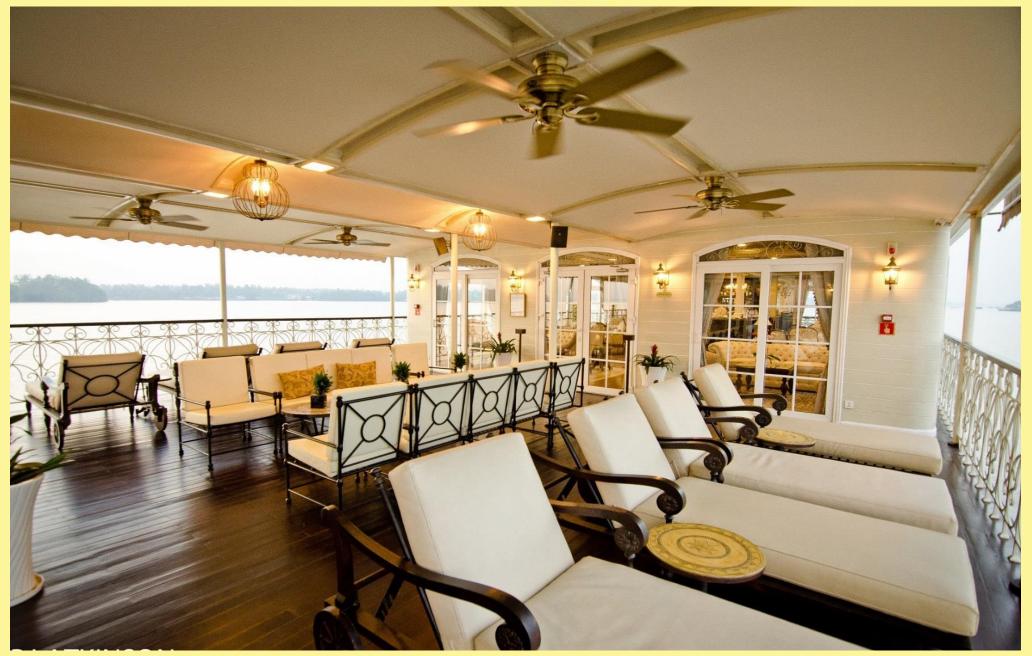

mate and seating up to thirty guests, serves three meals daily and combines both buffet style service with a-la-carte fine dinning

Serves both traditional Khmer and Thai massage

With an array of hard cover classis novels, variety of Asian travelogue magazines for guest entertainment, a comfortable lounge and armchair seating, internet desktop access

Modern gymnasium includes ARKE Technogym equipment, alongside MAXX Fitness dumbbells and ProCare Yoga mats.

No. 11. O, Mieu Noi Residences, Ward 3, Binh Thanh District, HCMC, Vietnam Website: https://www.vietprincess.com/ Tel: +84 8 3514 6033





# THE MEKONG PRINCESS





**ANGKOR SUITES** 





TONLE SUITES





**APSARA SUITES** 





SAIGON SUITES





THE RAMVONG LOUNGE





THE INDOCHINA RESTAURANT









LIBRARY





GYMNASIUM





SUN DECK





THANK YOU!