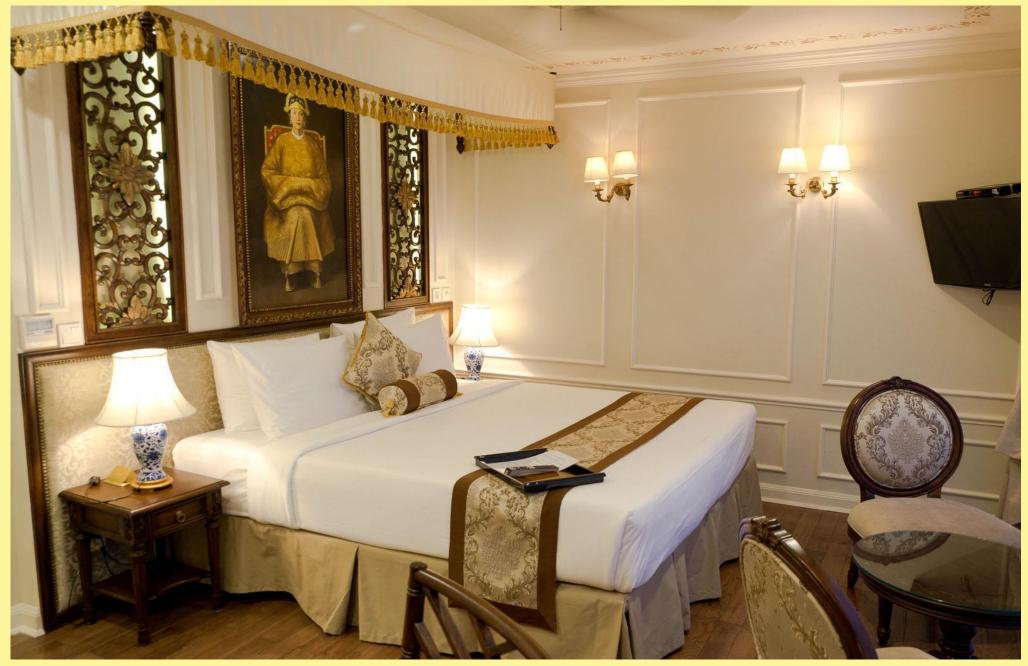

### CABINS

Saigon Suite  $(24 \text{ m}^2 / 256 \text{ ft}^2)$ Apsara Suites  $(24 \text{ m}^2 / 256 \text{ ft}^2)$ Tonle Suites  $(30 \text{ m}^2 / 323 \text{ ft}^2)$ Angkor Suites  $(52 \text{ m}^2 / 560 \text{ ft}^2)$ 

# 12 suites (four categoriss)

04 twins with own panoramic French balcony, form into doubles, located on the main deck 04 twins with own panoramic French balcony, form into doubles, located on upper deck 02 doubles with own panoramic French balcony, King size bed, self spa-bath, butler service 02 double with own large private balcony, King size bed, self spa-bath, butler service

# THE MEKONG PRINCESS

**ANGKOR SUITES** 

TONLE SUITES

**APSARA SUITES** 

SAIGON SUITES

THE RAMVONG LOUNGE

THE INDOCHINA RESTAURANT

LIBRARY