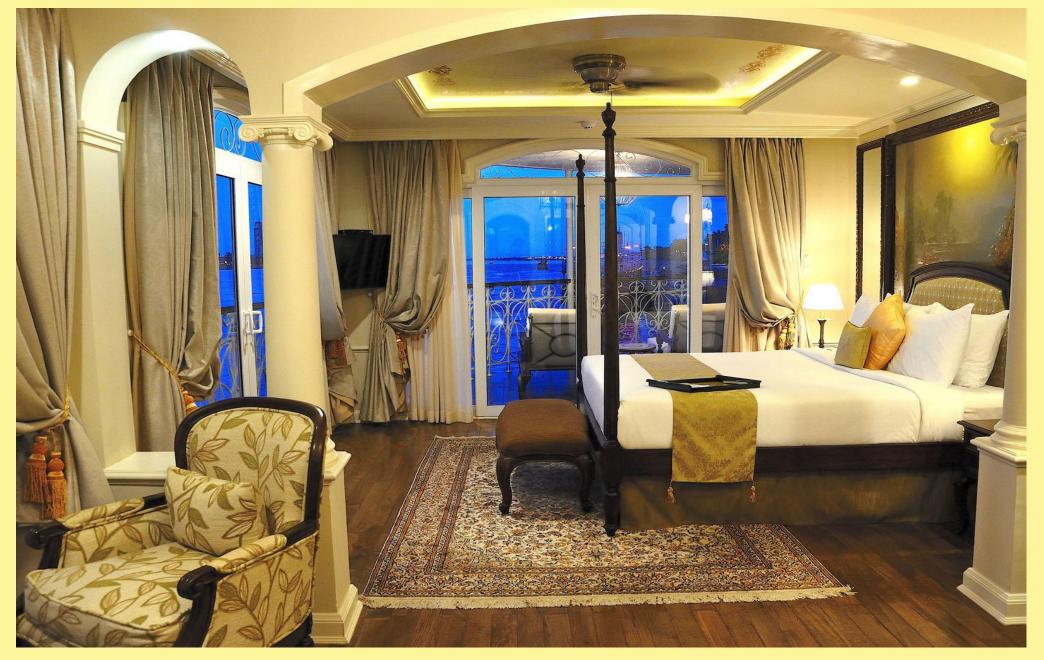

### CABINS

Saigon Suite  $(24 \text{ m}^2 / 256 \text{ ft}^2)$ Apsara Suites  $(24 \text{ m}^2 / 256 \text{ ft}^2)$ Tonle Suites  $(30 \text{ m}^2 / 323 \text{ ft}^2)$ Angkor Suites  $(52 \text{ m}^2 / 560 \text{ ft}^2)$ 

# 12 suites (four categoriss)

04 twins with own panoramic French balcony, form into doubles, located on the main deck 04 twins with own panoramic French balcony, form into doubles, located on upper deck 02 doubles with own panoramic French balcony, King size bed, self spa-bath, butler service 02 double with own large private balcony, King size bed, self spa-bath, butler service

# THE MEKONG PRINCESS

**ANGKOR SUITES** 

TONLE SUITES

**APSARA SUITES** 

SAIGON SUITES

THE RAMVONG LOUNGE

THE INDOCHINA RESTAURANT

LIBRARY