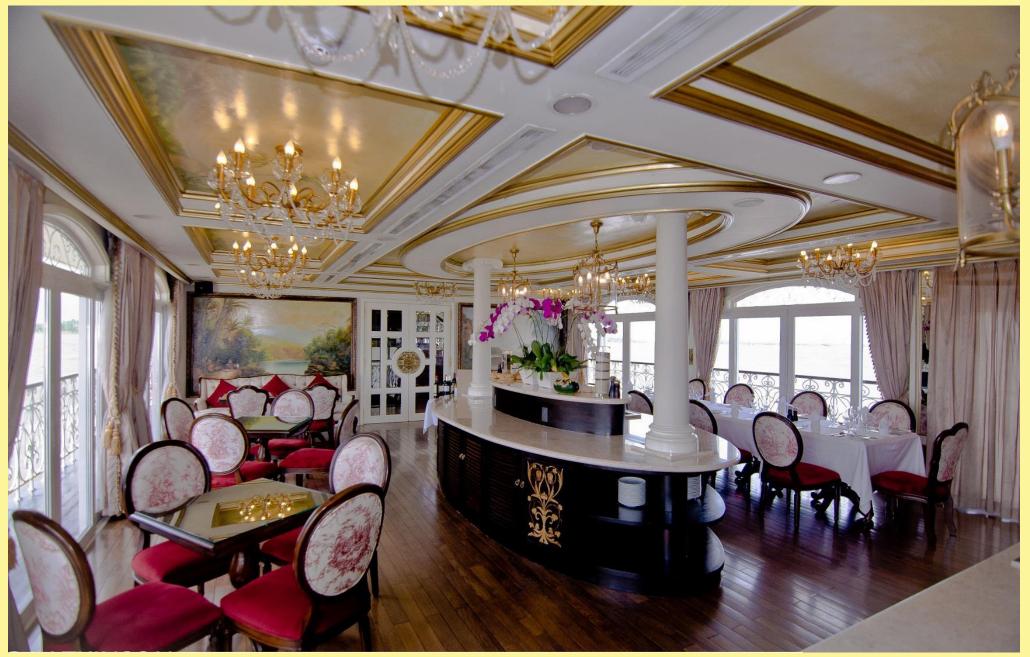

# FACILITIES

The Ramvong Lounge The Indochina Restaurant

Spa Library

Gymnasium

A full service cocktail bar with coffee barista and creative cocktail 'mixologist' trained bartenders Intimate and seating up to thirty guests, serves three meals daily and combines both buffet style service with a-la-carte fine dinning

# THE MEKONG PRINCESS

**ANGKOR SUITES** 

TONLE SUITES

**APSARA SUITES** 

SAIGON SUITES

THE RAMVONG LOUNGE

THE INDOCHINA RESTAURANT

LIBRARY