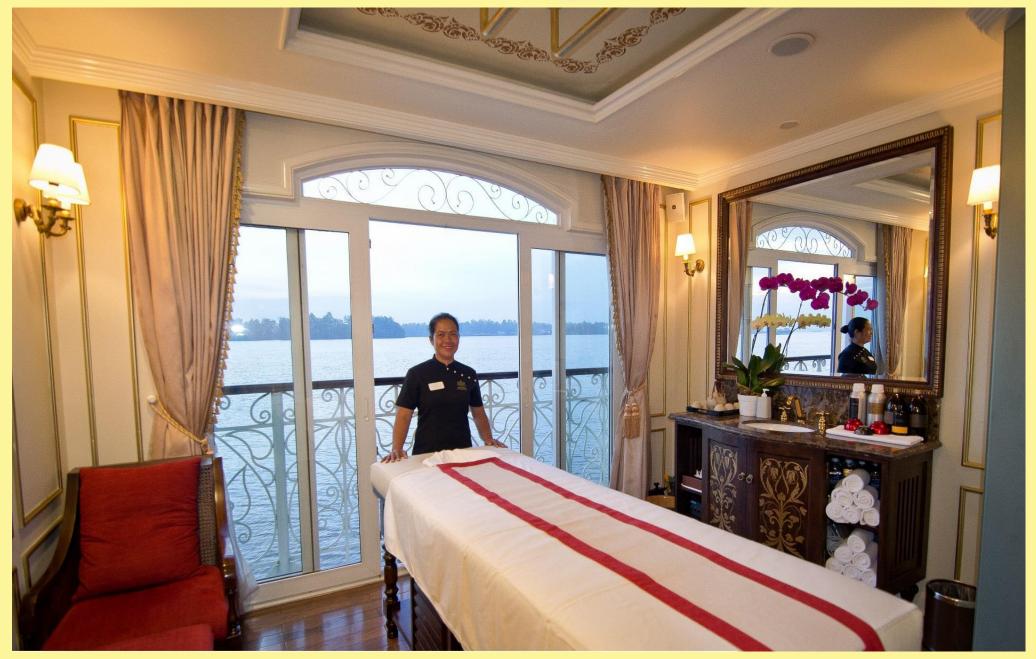

# FACILITIES

The Ramvong Lounge The Indochina Restaurant

Spa Library

Gymnasium

Serves both traditional Khmer and Thai massage

With an array of hard cover classis novels, variety of Asian travelogue magazines for guest entertainment, a comfortable lounge and armchair seating, internet desktop access

# THE MEKONG PRINCESS

**ANGKOR SUITES** 

TONLE SUITES

**APSARA SUITES** 

SAIGON SUITES

THE RAMVONG LOUNGE

THE INDOCHINA RESTAURANT

LIBRARY