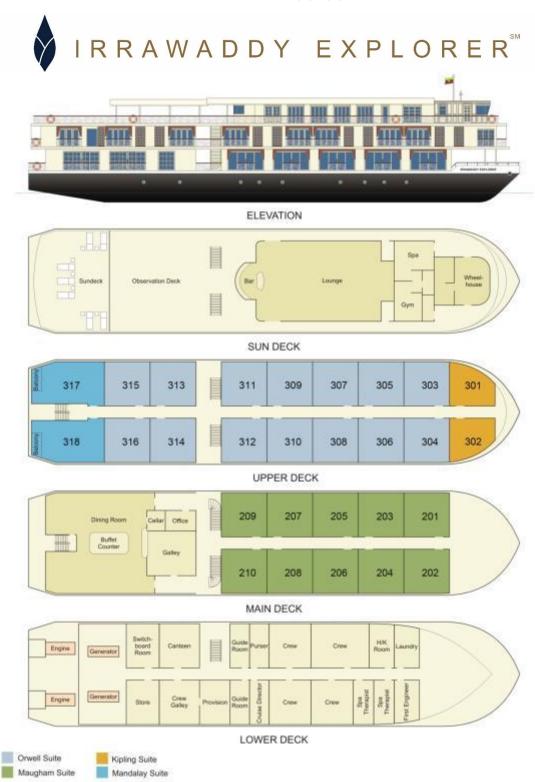

## IRRAWADDY EXPLORER

## SPECIFICATIONS

BUILT IN THE 2014 BY AYRAVATA CRUISES AT SINMALIKE SHIPYARD (YANGON-MYANMAR)

| Hull                  | MARINE STEEL                                                                   |
|-----------------------|--------------------------------------------------------------------------------|
| LENGTH                | 188 FT (57.30 MT)                                                              |
| BEAM                  | 40 FT (12.19 MT)                                                               |
| DRAFT                 | 4 FT (1.22 MT)                                                                 |
| DECKS                 | 3                                                                              |
| DIESEL ENGINES        | 2 x 470 HP CUMMINS MARINE / MODEL KTA 19-M                                     |
| PROPULSION            | Rudder Propeller Inboard Transom Mounted NAV300                                |
| DESIGN SPEED          | 10 KNOTS                                                                       |
| MAX. UPSTREAM SPEED   | 8 Nautical Miles per Hour (Dry Season)                                         |
| MAX. DOWNSTREAM SPEED | 12 NAUTICAL MILES PER HOUR (DRY SEASON)                                        |
| NAVIGATION            | GPS, RADAR, SOUNDER, NAVIGATION LIGHTS, SHIPS HORN, SEARCHLIGHT                |
| Comms                 | GSM PHONE, INTERNAL PHONE SYSTEM, TANNOY FOR NAVIGATION                        |
| GENERATORS            | 2 x 300 Kva +1 x 125 Kva Cummins/Marathon Marine                               |
| FIRE PROTECTION       | Smoke Detectors, Heat Detectors, Manual Alarms Stations, Fire                  |
|                       | EXTINGUISHERS, FIRE HOSE                                                       |
| SAFETY                | EMERGENCY LIGHTS, EMERGENCY GENSET, SOLAS APPROVED LIFE JACKETS, LIFE          |
|                       | RAFTS                                                                          |
| CREW                  | 30                                                                             |
| HOTEL                 |                                                                                |
| PASSENGERS            | 56                                                                             |
| CABINS                | 28 WITH PRIVATE BATHROOM                                                       |
|                       | UPPER DECK                                                                     |
|                       | $14$ Orwell Staterooms with Balcony: $26\ \text{sq.mt}\ /\ 280\ \text{sq.}$ ft |
|                       | 2 KIPLING STATEROOMS WITH BALCONY : 25.4 SQ.MT $/$ 273 SQ. FT.                 |
|                       | 2 Mandalay Suite with Balcony : $38\ \text{sq.mt}\ /\ 409\ \text{sq.}$ ft.     |
|                       | MAIN DECK                                                                      |
|                       | 10 Maugham Stateroom with French Balcony * 26 SQ.MT. $/280$ Sq. ft.            |
|                       | LOWER DECK                                                                     |
|                       | 2 SINGLES FOR GUIDES/TL: $10.26  \text{sq}$ mt $/  110  \text{sq}$ . Ft.       |
| DINING ROOM           | ON THE MAIN DECK (CAPACITY: 56 SEATS)                                          |
| LOUNGE & BAR          | on the Sun Deck (Capacity 56 seats indoor and 36 outdoor)                      |
| SOLARIUM              | ON SUN / ROOF DECK (CAPACITY: 7 SUN CHAIRS)                                    |
| SPA & GYM             | On The Sun Deck: 2 Spa Rooms * 1 GYM Room                                      |
| WATER                 | DESEDIMENTATION AND FULL WATER TREATMENT — REVERSE OSMOSIS SYSTEM FOR          |
| WAIEN                 |                                                                                |