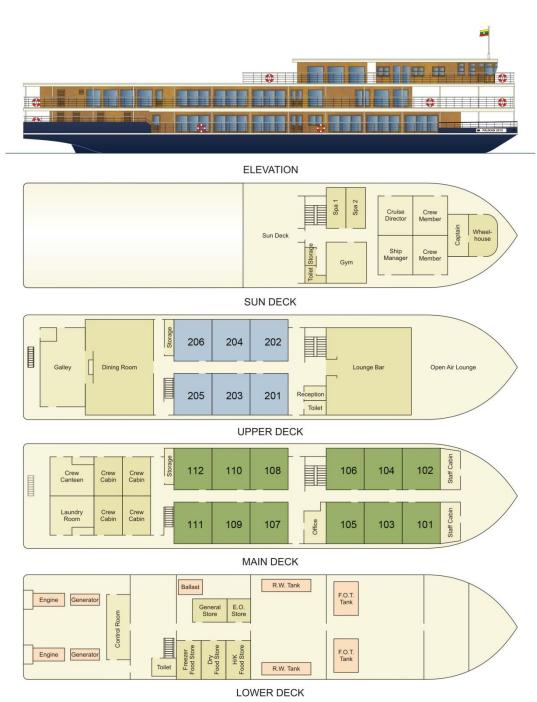

## **SPECIFICATIONS**

BUILT IN THE 2015 BY AYRAVATA CRUISES AT MYANMAR SHIPYARDS (YANGON-MYANMAR)

| HULL                  | MAINE STEEL                                                                                                                                                                                                                |
|-----------------------|----------------------------------------------------------------------------------------------------------------------------------------------------------------------------------------------------------------------------|
| LENGTH                | 200 FT (61 MT)                                                                                                                                                                                                             |
| Веам                  | 42 FT (12.8 MT)                                                                                                                                                                                                            |
| DRAFT                 | 3.9 FT (1.2 MT)                                                                                                                                                                                                            |
| DECKS                 | 3                                                                                                                                                                                                                          |
| DIESEL ENGINES        | 2 X 400 HP CUMMINS MARINE / MODEL NTA 855-M                                                                                                                                                                                |
| Propulsion            | Rudder Propeller Inboard Transom Mounted NAV 30                                                                                                                                                                            |
| DESIGN SPEED          | 10 Knots                                                                                                                                                                                                                   |
| MAX. UPSTREAM SPEED   | 6.5 NAUTICAL MILES PER HOUR (DRY SEASON)                                                                                                                                                                                   |
| MAX. DOWNSTREAM SPEED | 12 Nautical Miles Per Hour (Dry Season)                                                                                                                                                                                    |
| NAVIGATION            | GPS, NAVIGATION, LIGHTS, SHIPS HORN, SEARCHLIGHT, SOUNDER                                                                                                                                                                  |
| COMMUNICATION         | VHF, GSM PHONE, INTERNAL PHONE SYSTEM, TANNOY FOR NAVIGATION                                                                                                                                                               |
| GENERATORS            | 2 X 312.5 KVA +1 X 80 KVA +1 X 50 KVA CUMMINS / STANFORD MARINE                                                                                                                                                            |
| FIRE PROTECTION       | SMOKE DETECTORS, HEAT DETECTORS, MANUAL ALARMS STATIONS, FIRE EXTINGUISHERS, FIRE HOSE CABINETS                                                                                                                            |
| SAFTEY                | EMERGENCY LIGHTS, EMERGENCY EGNSET, SOLAS APPROVE LIFE JACKETS, LIFE RAFTS                                                                                                                                                 |
| CREW                  | 30                                                                                                                                                                                                                         |
| PASSENGERS            | 36                                                                                                                                                                                                                         |
| CABINS                | 18 WITH PRIVATE BATHROOM <u>UPPER DECK</u> 6 STATEROOM WITH FRENCH BALCONY: 23 SQ.MT / 245 SQ. FT <u>MAIN DECK</u> 12 STATEROOM WITH FRENCH BALCONY: 23 SQ.MT / 245 SQ. FT. 2 STAFF CABINS (FOR LOCAL GUIDE / TOUR LEADER) |
| LOUNGE & BAR          | On The Upper Deck (40 Seats Indoor Panorama Lounge Bar & Open Air Lounge)                                                                                                                                                  |
| DINING ROOM           | On The Upper Deck (Capacity : 36 Seats)                                                                                                                                                                                    |
| SPA & GYM             | On The Sun Deck : 2 Spa Rooms * 1 GYM Room                                                                                                                                                                                 |
| SOLARIUM              | On Sun / Roof Deck (Capacity : 8 Sun Chairs)                                                                                                                                                                               |
| WATER                 | DESEDIMENTATION AND WATER TREATMENT SYSTEM — RESERVE OSMOSIS SYSTEM FOR THE KITCHEN / BAR                                                                                                                                  |