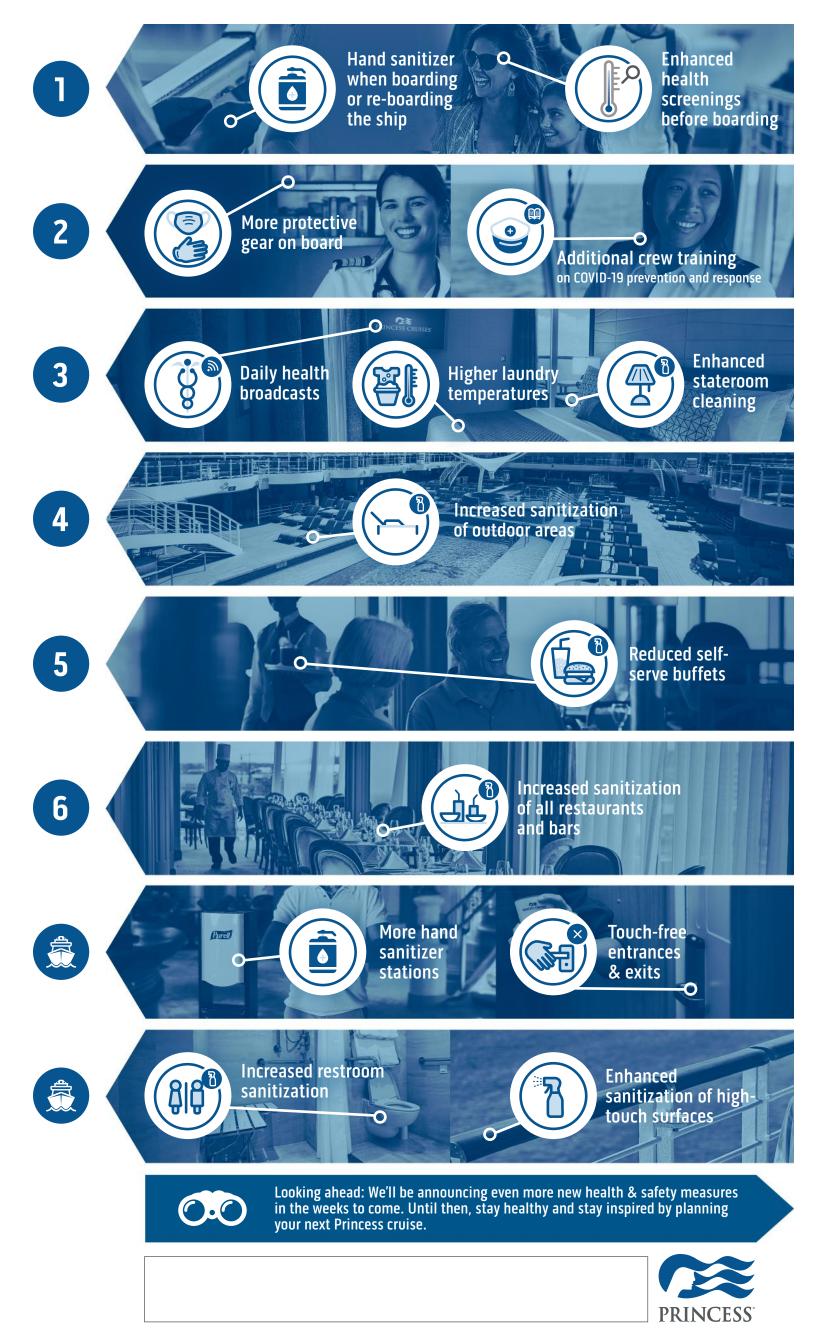

## preventative measures to keep you healthy on board

## Princess<sup>®</sup> puts your health and safety first

In addition to our existing rigorous daily cleaning regimen and standards, we are establishing extra sanitization measures on board all Princess ships. Here are some areas around the ship where you can expect to see changes:

Hand sanitizer when boarding or re-boarding the ship

Enhanced health screenings before boarding

Additional crew training on COVID-19 prevention and response

More protective gear on board

Enhanced stateroom cleaning

**Reduced self-**

serve buffets

Increased

restroom

sanitization

Daily health broadcasts

Increased sanitization of outdoor areas

Touch-free entrances

high-touch surfaces

Note: Many of these measures will apply throughout the ship

**PRINCESS** 

Increased sanitization of all restaurants and bars

More hand

sanitizer stations

Enhanced sanitization of