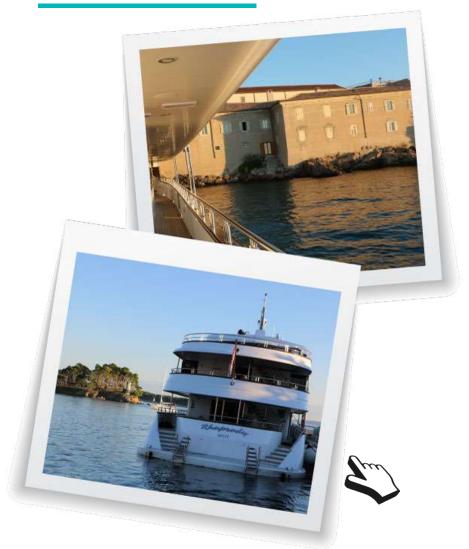

# **TEHNICAL SPECIFICATION**

LAUNCHED: 2021 LENGTH: 50 m WIDTH: 8,63 m

DRAFT: 3.1 m

ENGINE: 2x Volvo Penta 500 HP GENERATORS: 1 x Fiat Aifo 100 KW, 2 x Fiat Aifo 50 KW,

1 x Cummis Onan 30 KW

SPEED: Cruising speed 10 NM

(max 12 NM)

FUEL TANK: 20 000 L
WATER TANK: 60 000 L
SUNDECK: 220 m<sup>2</sup>
JACUZZI: Yes

COMMON TOILETS: 3

CABINS TOTAL 1
UPPER DECK 1

19 passenger cabins

K 10 VIP cabins (double/ twin +

balcony),

1 VIP cabin (double + balcony)

LOWER DECK

8\* double/ twin cabins

(\*2 cabins with additional bed/ sofa)

Additional cabin for tour manager

PASSENGER CAPACITY: CREW MEMBERS:

Max. 36 persons 8/10 crew members



# **PHOTOS**













Sun deck

Sun deck

Upper deck

Main deck

Lower deck

## **HIGHLIGHTS**

State-of-the-art technology and modern amenities Large sundeck with a hot tub and chaise loungers Leisure equipment: Tender boat (8 pax), snorkelling equipment



# MM Rhahsody