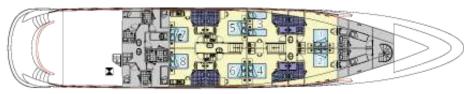

(max 12 NM)

FUEL TANK: 20 000 L
WATER TANK: 60 000 L
SUNDECK: 220 m<sup>2</sup>
JACUZZI: Yes

COMMON TOILETS: 3

CABINS TOTAL 1
UPPER DECK 1

19 passenger cabins

K 10 VIP cabins (double/ twin +

balcony),

1 VIP cabin (double + balcony)

LOWER DECK

8\* double/ twin cabins

(\*2 cabins with additional bed/ sofa)

Additional cabin for tour manager

PASSENGER CAPACITY: CREW MEMBERS:

Max. 36 persons 8/10 crew members

# **PHOTOS**

Sun deck

Sun deck

Upper deck

Main deck

Lower deck