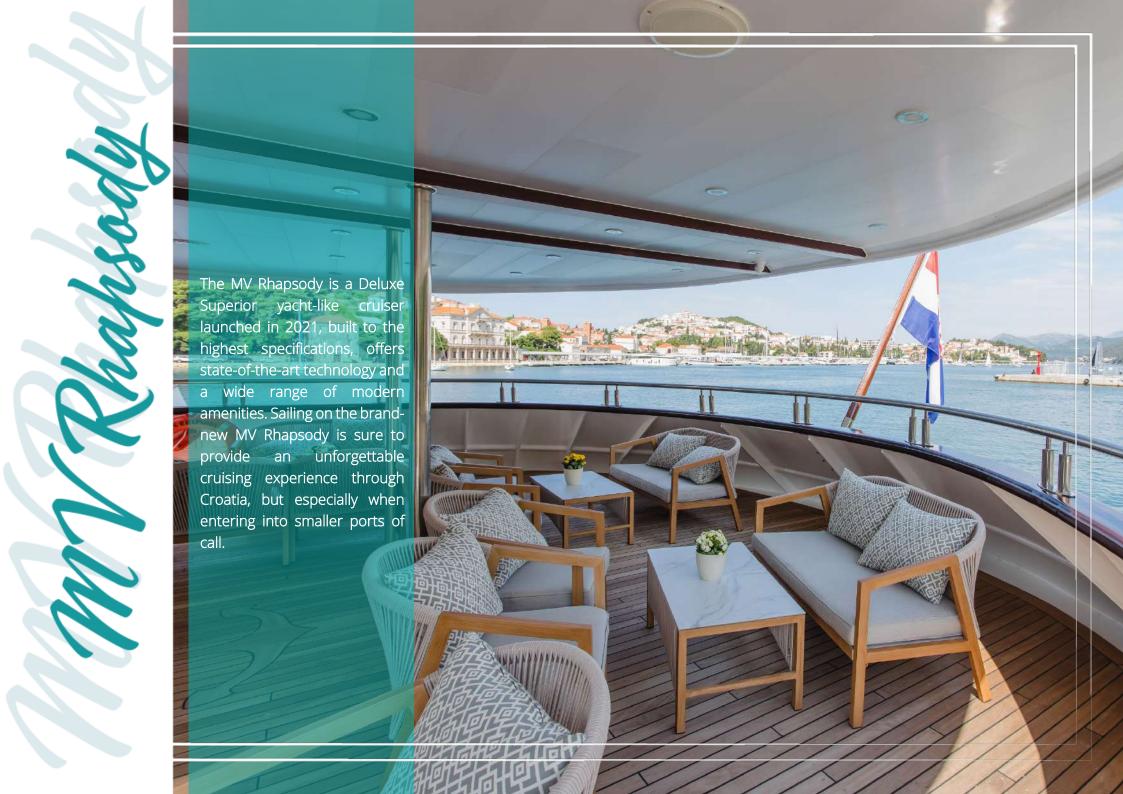

# **TEHNICAL SPECIFICATION**

LAUNCHED: 2021 LENGTH: 50 m WIDTH: 8,63 m

DRAFT: 3.1 m

ENGINE: 2x Volvo Penta 500 HP GENERATORS: 1 x Fiat Aifo 100 KW, 2 x Fiat Aifo 50 KW,

1 x Cummis Onan 30 KW

SPEED: Cruising speed 10 NM

(max 12 NM)

FUEL TANK: 20 000 L
WATER TANK: 60 000 L
SUNDECK: 220 m<sup>2</sup>
JACUZZI: Yes

COMMON TOILETS: 3

CABINS TOTAL 1
UPPER DECK 1

19 passenger cabins

K 10 VIP cabins (double/ twin +

balcony),

1 VIP cabin (double + balcony)

LOWER DECK

8\* double/ twin cabins

(\*2 cabins with additional bed/ sofa)

Additional cabin for tour manager

PASSENGER CAPACITY: CREW MEMBERS:

Max. 36 persons 8/10 crew members



# **PHOTOS**













Sun deck

Sun deck

Upper deck

Main deck

Lower deck

## **HIGHLIGHTS**

State-of-the-art technology and modern amenitie