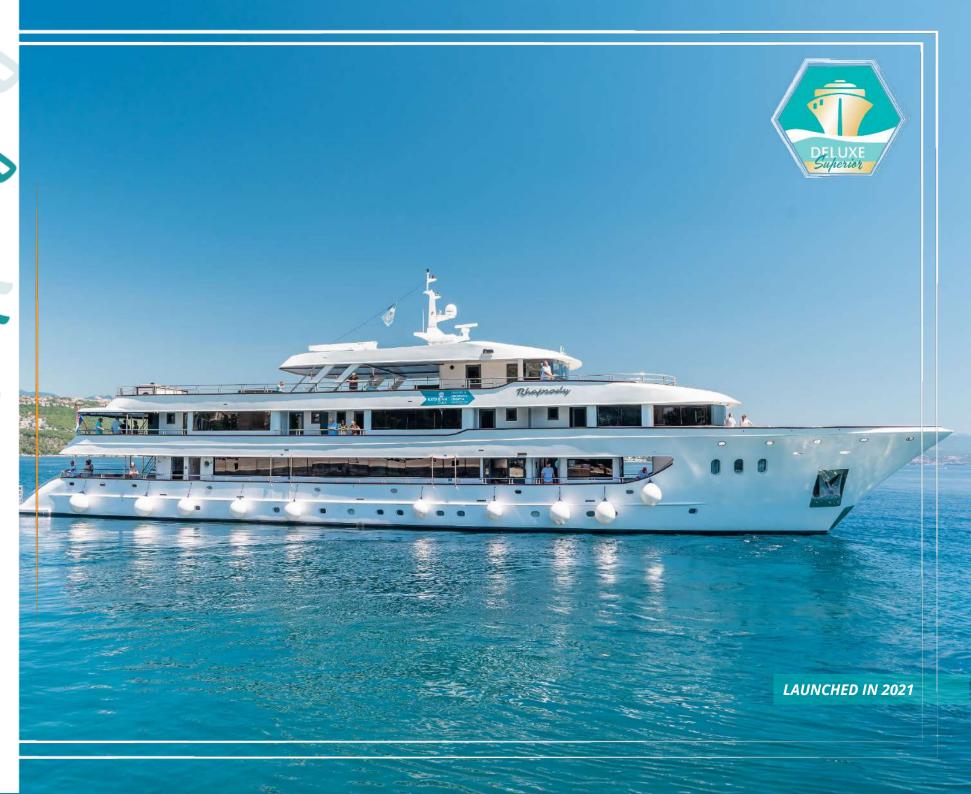

# **TEHNICAL SPECIFICATION**

LAUNCHED: 2021 LENGTH: 50 m WIDTH: 8,63 m

DRAFT: 3.1 m

ENGINE: 2x Volvo Penta 500 HP GENERATORS: 1 x Fiat Aifo 100 KW, 2 x Fiat Aifo 50 KW,

1 x Cummis Onan 30 KW

SPEED: Cruising speed 10 NM

(max 12 NM)

FUEL TANK: 20 000 L
WATER TANK: 60 000 L
SUNDECK: 220 m<sup>2</sup>
JACUZZI: Yes

COMMON TOILETS: 3

CABINS TOTAL 1
UPPER DECK 1

19 passenger cabins

K 10 VIP cabins (double/ twin +

balcony),

1 VIP cabin (double + balcony)

LOWER DECK

8\* double/ twin cabins

(\*2 cabins with additional bed/ sofa)

Additional cabin for tour manager

PASSENGER CAPACITY: CREW MEMBERS:

Max. 36 persons 8/10 crew members