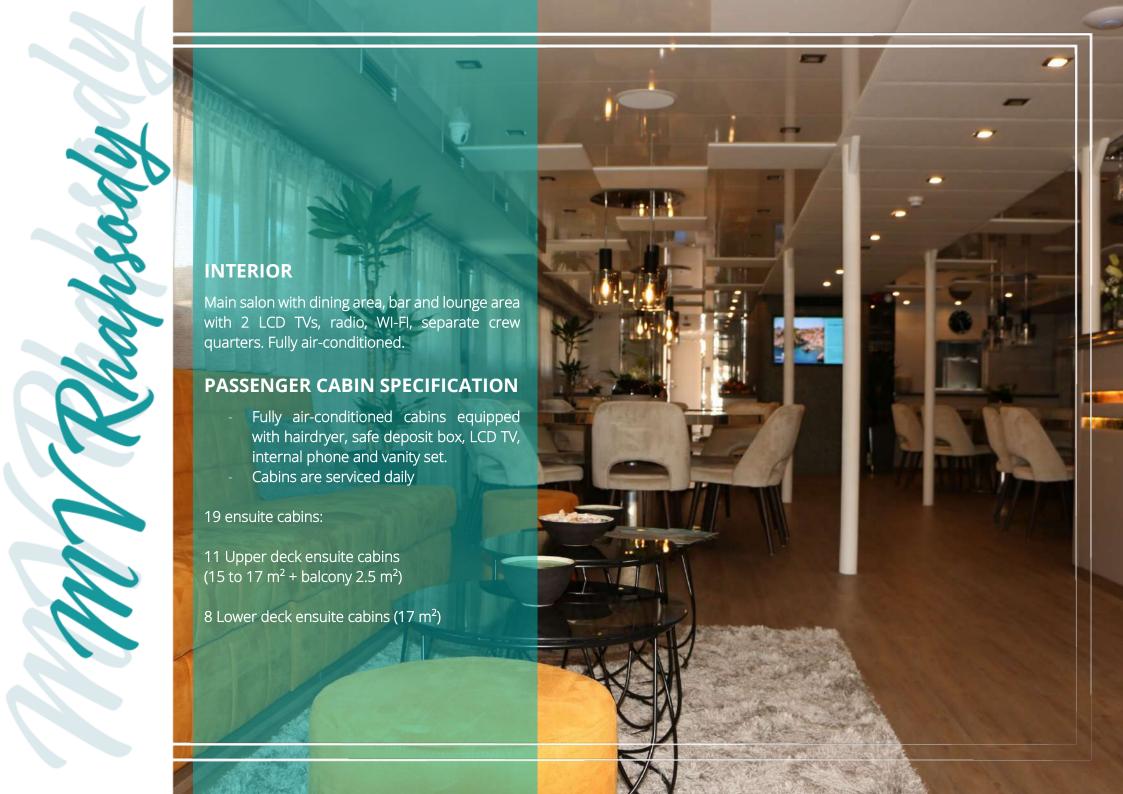

(max 12 NM)

FUEL TANK: 20 000 L
WATER TANK: 60 000 L
SUNDECK: 220 m<sup>2</sup>
JACUZZI: Yes

COMMON TOILETS: 3

CABINS TOTAL 1
UPPER DECK 1

19 passenger cabins

K 10 VIP cabins (double/ twin +

balcony),

1 VIP cabin (double + balcony)

LOWER DECK

8\* double/ twin cabins

(\*2 cabins with additional bed/ sofa)

Additional cabin for tour manager

PASSENGER CAPACITY: CREW MEMBERS:

Max. 36 persons 8/10 crew members