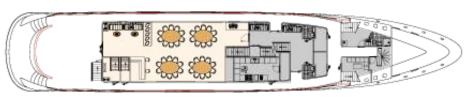

# **TEHNICAL SPECIFICATION**

LAUNCHED: 2021 LENGTH: 50 m WIDTH: 8,63 m

DRAFT: 3.1 m

ENGINE: 2x Volvo Penta 500 HP GENERATORS: 1 x Fiat Aifo 100 KW, 2 x Fiat Aifo 50 KW,

1 x Cummis Onan 30 KW

SPEED: Cruising speed 10 NM

(max 12 NM)

FUEL TANK: 20 000 L
WATER TANK: 60 000 L
SUNDECK: 220 m<sup>2</sup>
JACUZZI: Yes

COMMON TOILETS: 3

CABINS TOTAL 1
UPPER DECK 1

19 passenger cabins

K 10 VIP cabins (double/ twin +

balcony),

1 VIP cabin (double + balcony)

LOWER DECK

8\* double/ twin cabins

(\*2 cabins with additional bed/ sofa)

Additional cabin for tour manager

PASSENGER CAPACITY: CREW MEMBERS:

Max. 36 persons 8/10 crew members



# **PHOTOS**













Sun deck

Sun deck

Upper deck

Main deck

Lower deck

## **HIGHLIGHTS**

State-of-the-art technology and modern amenities Large sundeck with a hot tub and chaise loungers Leisure equipment: Tender boat (8 pax), snorkelling equipment



# MM Rhahsody