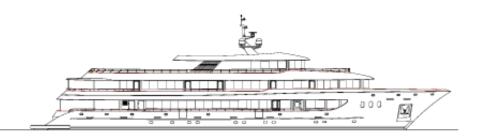

# **TEHNICAL SPECIFICATION**

LAUNCHED: 2021 LENGTH: 50 m WIDTH: 8,63 m

DRAFT: 3.1 m

ENGINE: 2x Volvo Penta 500 HP GENERATORS: 1 x Fiat Aifo 100 KW, 2 x Fiat Aifo 50 KW,

1 x Cummis Onan 30 KW

SPEED: Cruising speed 10 NM

(max 12 NM)

FUEL TANK: 20 000 L
WATER TANK: 60 000 L
SUNDECK: 220 m<sup>2</sup>
JACUZZI: Yes

COMMON TOILETS: 3

CABINS TOTAL 1
UPPER DECK 1

19 passenger cabins

K 10 VIP cabins (double/ twin +

balcony),

1 VIP cabin (double + balcony)