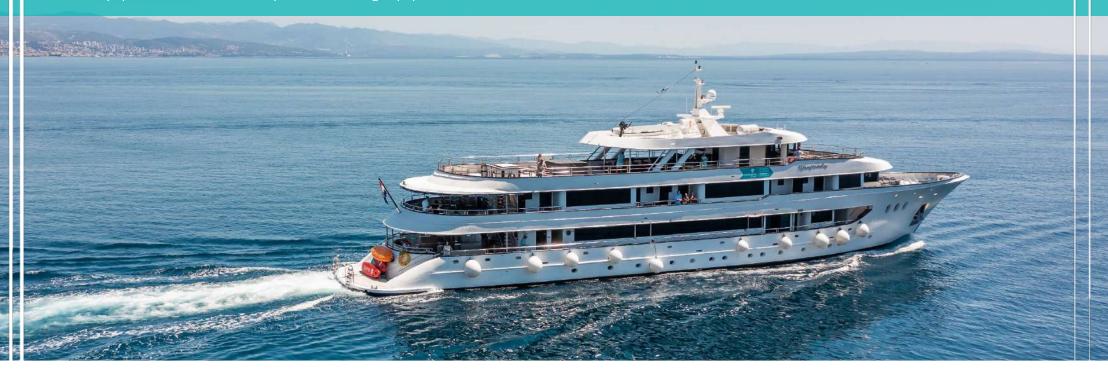

500 HP GENERATORS: 1 x Fiat Aifo 100 KW, 2 x Fiat Aifo 50 KW,

1 x Cummis Onan 30 KW

SPEED: Cruising speed 10 NM

(max 12 NM)

FUEL TANK: 20 000 L
WATER TANK: 60 000 L
SUNDECK: 220 m<sup>2</sup>
JACUZZI: Yes

COMMON TOILETS: 3

CABINS TOTAL 1
UPPER DECK 1

19 passenger cabins

K 10 VIP cabins (double/ twin +

balcony),

1 VIP cabin (double + balcony)

LOWER DECK

8\* double/ twin cabins

(\*2 cabins with additional bed/ sofa)

Additional cabin for tour manager

PASSENGER CAPACITY: CREW MEMBERS:

Max. 36 persons 8/10 crew members



# **PHOTOS**













Sun deck

Sun deck

Upper deck

Main deck

Lower deck

## **HIGHLIGHTS**

State-of-the-art technology and modern amenities Large sundeck with a hot tub and chaise loungers Leisure equipment: Tender boat (8 pax), snorkelling equipment



# MM Rhahsody