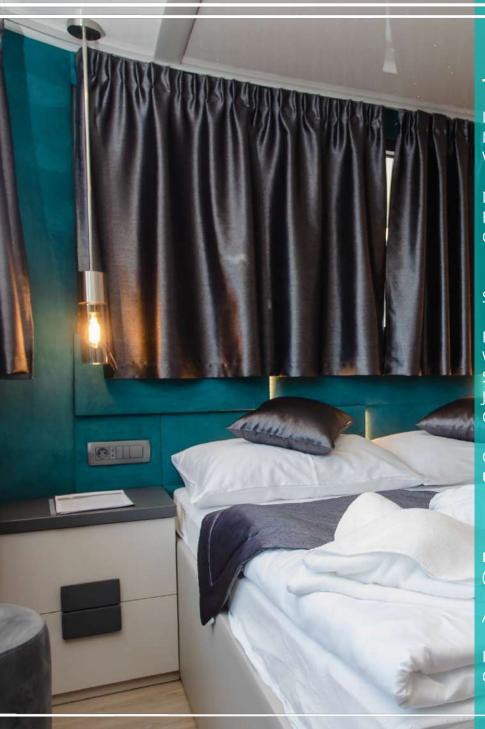

(max 12 NM)

FUEL TANK: 20 000 L
WATER TANK: 60 000 L
SUNDECK: 220 m<sup>2</sup>
JACUZZI: Yes

COMMON TOILETS: 3

CABINS TOTAL 1
UPPER DECK 1

19 passenger cabins

K 10 VIP cabins (double/ twin +

balcony),

1 VIP cabin (double + balcony)

LOWER DECK

8\* double/ twin cabins

(\*2 cabins with additional bed/ sofa)

Additional cabin for tour manager

PASSENGER CAPACITY: CREW MEMBERS:

Max. 36 persons 8/10 crew members