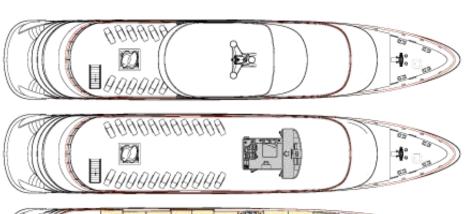

(max 12 NM)

FUEL TANK: 20 000 L
WATER TANK: 60 000 L
SUNDECK: 220 m<sup>2</sup>
JACUZZI: Yes

COMMON TOILETS: 3

CABINS TOTAL 1
UPPER DECK 1

19 passenger cabins

K 10 VIP cabins (double/ twin +

balcony),

1 VIP cabin (double + balcony)

LOWER DECK

8\* double/ twin cabins

(\*2 cabins with additional bed/ sofa)

Additional cabin for tour manager

PASSENGER CAPACITY: CREW MEMBERS:

Max. 36 persons 8/10 crew members