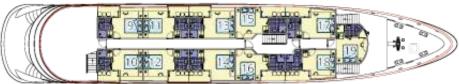

(max 12 NM)

FUEL TANK: 20 000 L
WATER TANK: 60 000 L
SUNDECK: 220 m<sup>2</sup>
JACUZZI: Yes

COMMON TOILETS: 3

CABINS TOTAL 1
UPPER DECK 1

19 passenger cabins

K 10 VIP cabins (double/ twin +

balcony),

1 VIP cabin (double + balcony)

LOWER DECK

8\* double/ twin cabins

(\*2 cabins with additional bed/ sofa)

Additional cabin for tour manager

PASSENGER CAPACITY: CREW MEMBERS:

Max. 36 persons 8/10 crew members